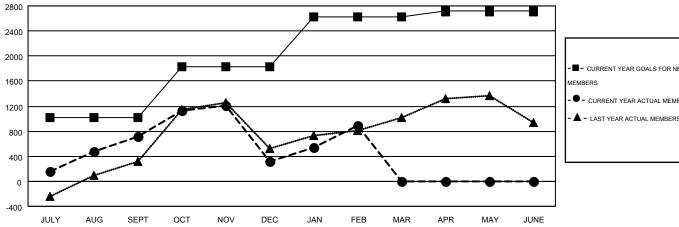

## GOALS AND ACTUAL NEW CLUBS CUMULATIVE

| - CURRENT YEAR GOALS FOR NEW |
|------------------------------|
| MEMBERS                      |

| - ▲ - LAST YEAR ACTUAL MEMBERS |  |
|--------------------------------|--|
|--------------------------------|--|