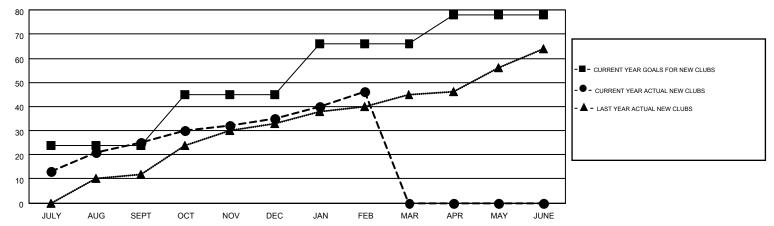

## GOALS AND ACTUAL NEW CLUBS CUMULATIVE

| - CURRENT YEAR GOALS FOR NEW |
|------------------------------|
| MEMBERS                      |

| - ▲ - LAST YEAR ACTUAL MEMBERS |  |
|--------------------------------|--|
|--------------------------------|--|